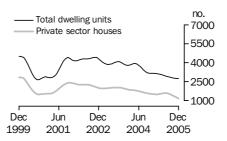

#### DWELLING UNITS APPROVED STATES AND TERRITORIES

#### SUMMARY COMMENTS

The trend estimate for total dwelling units approved fell 0.1% in December 2005. The trend fell in all the states and territories other than Western Australia ( $\pm 2.4\%$ ), the Australian Capital Territory ( $\pm 14.7\%$ ) and the Northern Territory (unchanged). The largest falls were in Tasmania ( $\pm 2.0\%$ ) and Victoria ( $\pm 1.8\%$ ).

The trend estimate for private sector houses approved fell 0.9% in December 2005. The trend fell in New South Wales (-6.7%), Victoria (-1.2%), Queensland (-0.7%) but rose in South Australia (+0.7%) and Western Australia (+2.2%).

#### STATE TRENDS

NEW SOUTH WALES

The trend estimate for total dwelling units approved in New South Wales has been in decline for the past eleven months. The trend for private sector houses has fallen for the past six months.

VICTORIA

The trend estimate for total dwelling units approved in Victoria has fallen for the past seven months. The trend for private sector houses has fallen for the past seven months.

QUEENSLAND

The trend estimates for total dwelling units approved in Queensland has been in decline for the past six months. The trend for private sector houses has been in decline for the past six months.

SOUTH AUSTRALIA

The trend estimate for total dwelling units approved in South Australia is showing falls for the past two months. The trend for private sector houses is showing a modest rise for the last three months.

WESTERN AUSTRALIA

The trend estimate for total dwelling units approved in Western Australia has risen for the past five months. The trend for private sector houses has fallen for the past six months.