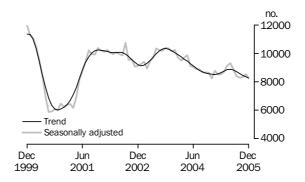

## Private sector houses approved

#### PRIVATE SECTOR HOUSES

- The trend estimate of private sector house approvals fell 0.9% in December 2005.
- The seasonally adjusted estimate for private sector houses approved fell 3.3 %, to 8,258, in December 2005.

PRIVATE SECTOR HOUSES

The trend estimate for private sector houses approved is showing falls for the past six months, after five months of growth.

PRIVATE SECTOR OTHER DWELLINGS

The trend estimate for private sector other dwellings approved shows rises for the past two months, after six months of decline. The trend rose 2.7% in December 2005.