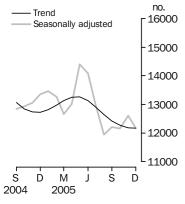

## Private sector houses approved

#### PRIVATE SECTOR HOUSES

- The trend estimate of private sector house approvals fell 0.9% in December 2005.
- The seasonally adjusted estimate for private sector houses approved fell 3.3 %, to 8,258, in December 2005.

PRIVATE SECTOR HOUSES

The trend estimate for private sector houses approved is showing falls for the past six months, after five months of growth.

PRIVATE SECTOR OTHER DWELLINGS

The trend estimate for private sector other dwellings approved shows rises for the past two months, after six months of decline. The trend rose 2.7% in December 2005.