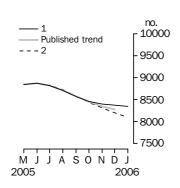

#### TOTAL DWELLING UNITS

- The trend for total dwelling approvals fell 0.1% in December 2005, the seventh consecutive monthly fall.
- The seasonally adjusted estimate for total dwelling units approved fell 3.5%, to 12,168, in December 2005. A large fall in public sector approvals contributed to the overall decline.

The trend estimate of the value of non-residential building is now showing a fall after ten months of growth, down 0.4% in December 2005.

TOTAL DWELLING UNITS

For the seventh consecutive month the trend estimate for total dwelling units approved has fallen, although the rate of declined has slowed in recent months.