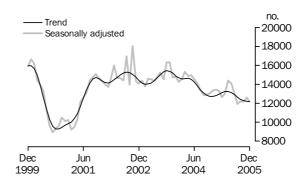

## **Dwelling units approved**Total number

#### TOTAL DWELLING UNITS

- The trend for total dwelling approvals fell 0.1% in December 2005, the seventh consecutive monthly fall.
- The seasonally adjusted estimate for total dwelling units approved fell 3.5%, to 12,168, in December 2005. A large fall in public sector approvals contributed to the overall decline.

The trend estimate of the value of non-residential building is now showing a fall after ten months of growth, down 0.4% in December 2005.

TOTAL DWELLING UNITS

For the seventh consecutive month the trend estimate for total dwelling units approved has fallen, although the rate of declined has slowed in recent months.