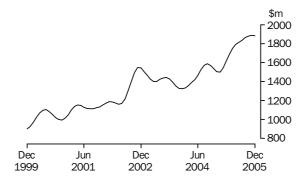

#### VALUE OF BUILDING APPROVED

- The trend estimate of the value of total building approved was unchanged in December 2005. The value of new residential building approved rose 0.3%, while the value of alterations and additions fell 0.1%. The value of non-residential building approved fell 0.4%, after ten consecutive months of growth.
- The seasonally adjusted estimate of the value of total building approved fell 6.8%, to \$4,606.2m, in December 2005. The value of new residential building approved fell 1.2%, to \$2,426.7m. The value of alterations and additions fell 8.4%, to \$412.9m.

#### VALUE OF BUILDING APPROVED

NEW RESIDENTIAL BUILDING

The trend estimate of the value of new residential building is now showing a rise of 0.3% in December 2005, after falls in the previous six months.

ALTERATIONS AND
ADDITIONS TO
RESIDENTIAL BUILDING

The trend estimate of the value of alterations and additions to residential building is showing a fall of 0.1% in December 2005.

NON-RESIDENTIAL
BUILDING

The trend estimate of the value of non-residential building is now showing a fall after ten months of growth, down 0.4% in December 2005.

TOTAL DWELLING UNITS

For the seventh consecutive month the trend estimate for total dwelling units approved has fallen, although the rate of declined has slowed in recent months.