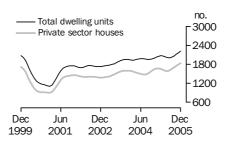

## **Dwelling units approved**Total number

## Private sector houses approved

#### TOTAL DWELLING UNITS

- The trend for total dwelling approvals fell 0.1% in December 2005, the seventh consecutive monthly fall.
- The seasonally adjusted estimate for total dwelling units approved fell 3.5%, to 12,168, in December 2005. A large fall in public sector approvals contributed to the overall decline.

#### PRIVATE SECTOR HOUSES

- The trend estimate of private sector house approvals fell 0.9% in December 2005.
- The seasonally adjusted estimate for private sector houses approved fell 3.3 %, to 8,258, in December 2005.