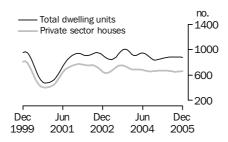

## **Dwelling units approved**Total number

## Private sector houses approved

#### TOTAL DWELLING UNITS

- The trend for total dwelling approvals fell 0.1% in December 2005, the seventh consecutive monthly fall.
- The seasonally adjusted estimate for total dwelling units approved fell 3.5%, to 12,168, in December 2005. A large fall in public sector approvals contributed to the overall decline.

#### PRIVATE SECTOR HOUSES

- The trend estimate of private sector house approvals fell 0.9% in December 2005.
- The seasonally adjusted estimate for private sector houses approved fell 3.3 %, to 8,258, in December 2005.