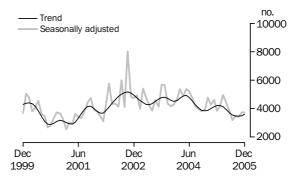

## **Dwelling units approved**Total number

#### TOTAL DWELLING UNITS

- The trend for total dwelling approvals fell 0.1% in December 2005, the seventh consecutive monthly fall.
- The seasonally adjusted estimate for total dwelling units approved fell 3.5%, to 12,168, in December 2005. A large fall in public sector approvals contributed to the overall decline.