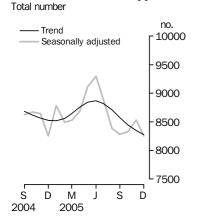

#### VALUE OF BUILDING APPROVED

- The trend estimate of the value of total building approved was unchanged in December 2005. The value of new residential building approved rose 0.3%, while the value of alterations and additions fell 0.1%. The value of non-residential building approved fell 0.4%, after ten consecutive months of growth.
- The seasonally adjusted estimate of the value of total building approved fell 6.8%, to \$4,606.2m, in December 2005. The value of new residential building approved fell 1.2%, to \$2,426.7m. The value of alterations and additions fell 8.4%, to \$412.9m.

#### VALUE OF BUILDING APPROVED

NEW RESIDENTIAL BUILDING

The trend estimate of the value of new residential building is now showing a rise of 0.3% in December 2005, after falls in the previous six months.

ALTERATIONS AND
ADDITIONS TO
RESIDENTIAL BUILDING

The trend estimate of the value of alterations and additions to residential building is showing a fall of 0.1% in December 2005.

NON-RESIDENTIAL
BUILDING

The trend estimate of the value of non-residential building is now showing a fall after ten months of growth, down 0.4% in December 2005.

TOTAL DWELLING UNITS

For the seventh consecutive month the trend estimate for total dwelling units approved has fallen, although the rate of declined has slowed in recent months.