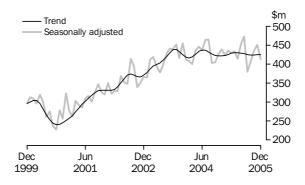

## **Dwelling units approved**Total number

#### TOTAL DWELLING UNITS

- The trend for total dwelling approvals fell 0.1% in December 2005, the seventh consecutive monthly fall.
- The seasonally adjusted estimate for total dwelling units approved fell 3.5%, to 12,168, in December 2005. A large fall in public sector approvals contributed to the overall decline.

#### VALUE OF BUILDING APPROVED

- The trend estimate of the value of total building approved was unchanged in December 2005. The value of new residential building approved rose 0.3%, while the value of alterations and additions fell 0.1%. The value of non-residential building approved fell 0.4%, after ten consecutive months of growth.
- The seasonally adjusted estimate of the value of total building approved fell 6.8%, to \$4,606.2m, in December 2005. The value of new residential building approved fell 1.2%, to \$2,426.7m. The value of alterations and additions fell 8.4%, to \$412.9m.

The trend estimate of the value of non-residential building is now showing a fall after ten months of growth, down 0.4% in December 2005.

TOTAL DWELLING UNITS

For the seventh consecutive month the trend estimate for total dwelling units approved has fallen, although the rate of declined has slowed in recent months.