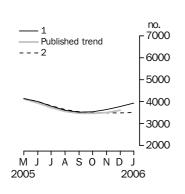

#### PRIVATE SECTOR HOUSES

- The trend estimate of private sector house approvals fell 0.9% in December 2005.
- The seasonally adjusted estimate for private sector houses approved fell 3.3 %, to 8,258, in December 2005.

PRIVATE SECTOR HOUSES

The trend estimate for private sector houses approved is showing falls for the past six months, after five months of growth.

PRIVATE SECTOR OTHER DWELLINGS

The trend estimate for private sector other dwellings approved shows rises for the past two months, after six months of decline. The trend rose 2.7% in December 2005.